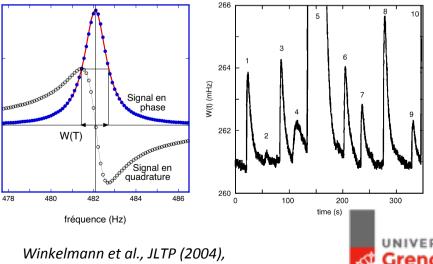

#### Journal of Low Temperature Physics, Vol. 134, Nos. 5/6, March 2004 (© 2004)

#### Electron Thermalization in Metallic Islands Probed by Coulomb Blockade Thermometry

M. Meschke,<sup>1</sup> J. P. Pekola,<sup>2</sup> F. Gay,<sup>1</sup> R. E. Rapp,<sup>3</sup> and H. Godfrin<sup>1</sup>