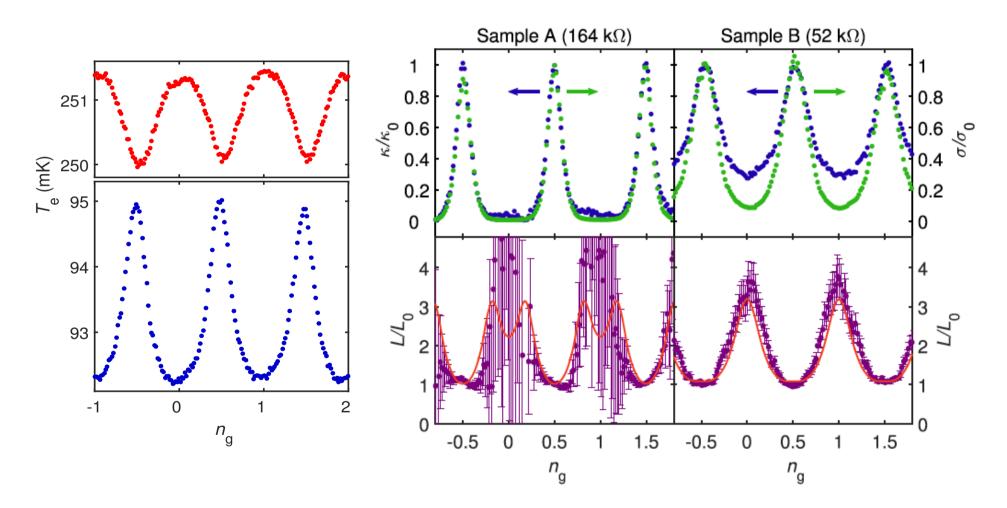

# Thermal transport in the presence of Coulomb blockade

UGA Nanoscience Foundation Chair of Excellence J.P. Pekola 2015-2018

**Bivas Dutta** 

# Thermal transport in the presence of Coulomb blockade

B. Dutta, J.T. Peltonen, D.S. Antonenko, M. Meschke, M.A. Skvortsov, B. Kubala, J. König, C.B. Winkelmann, H. Courtois, and J.P. Pekola, Phys. Rev. Lett. 2017