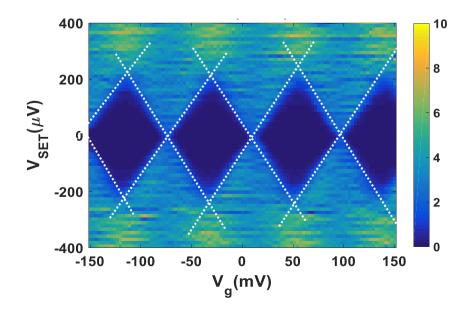

# Thermal transport in the presence of Coulomb blockade

UGA Nanoscience Foundation Chair of Excellence J.P. Pekola 2015-2018

**Bivas Dutta** 

# Thermal transport in the presence of Coulomb blockade

B. Dutta, J.T. Peltonen, D.S. Antonenko, M. Meschke, M.A. Skvortsov, B. Kubala, J. König, C.B. Winkelmann, H. Courtois, and J.P. Pekola, Phys. Rev. Lett. 2017