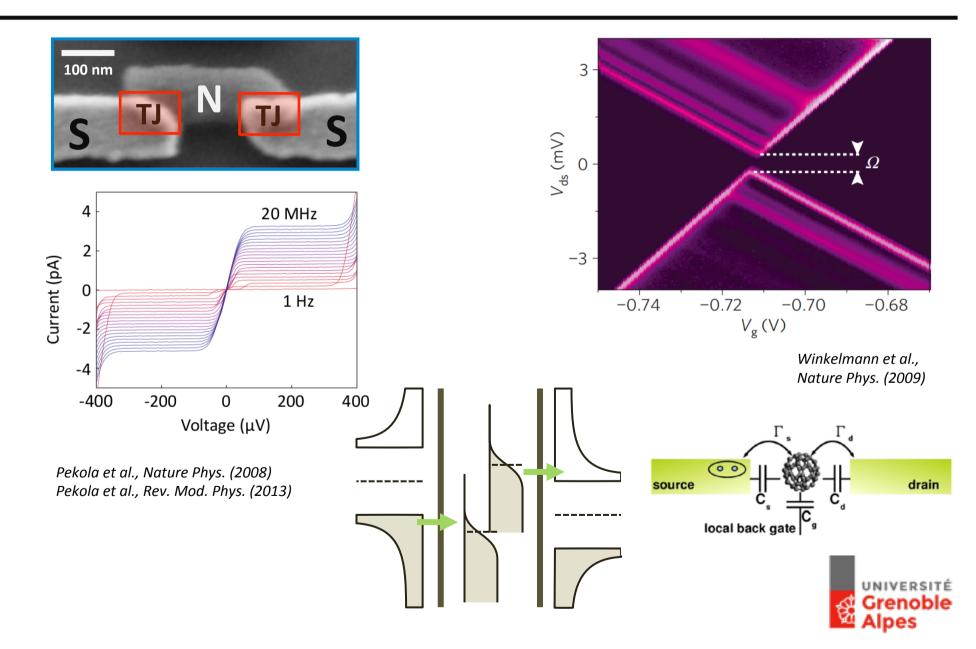

#### Superconducting electron turnstiles

• Charge and heat flow

$$\begin{pmatrix} I \\ \dot{Q} \end{pmatrix} = \begin{pmatrix} G & -SG \\ -TSG & TS^2/G - \kappa \end{pmatrix} \begin{pmatrix} \Delta V \\ \Delta T \end{pmatrix}$$

• Heat engine

$$ZT = \frac{\dot{W}}{\dot{Q}} = \frac{GTS^2}{\kappa}$$

• Wiedemann-Franz law

$$\frac{GT}{\kappa} = 3\left(\frac{e}{\pi k_B}\right)^2 = \frac{1}{L_0}$$