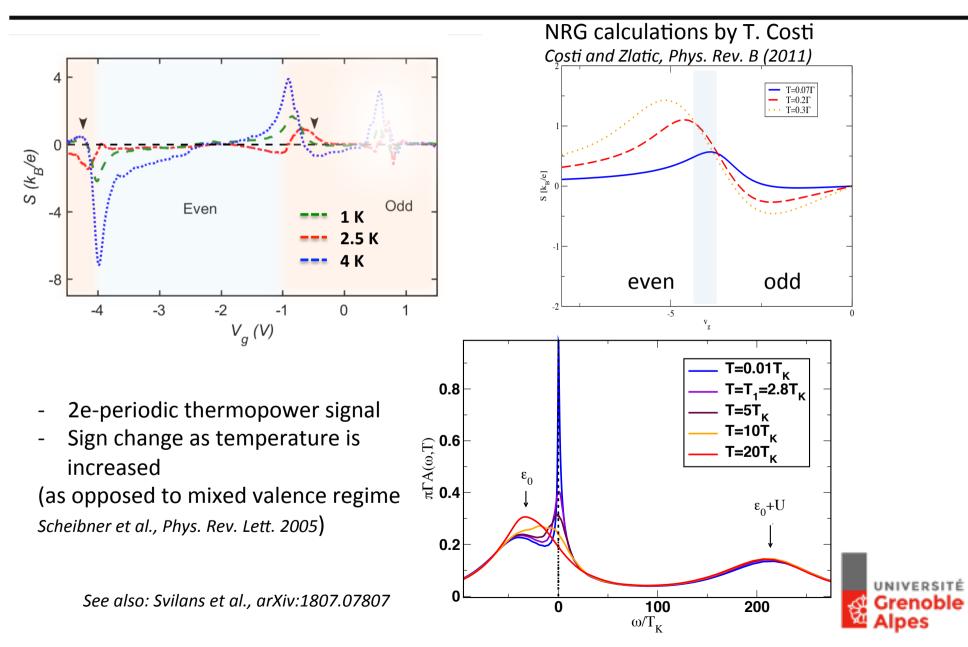

tiles













• Charge and heat flow

$$\begin{pmatrix} I \\ \dot{Q} \end{pmatrix} = \begin{pmatrix} G & -SG \\ -TSG & TS^2/G - \kappa \end{pmatrix} \begin{pmatrix} \Delta V \\ \Delta T \end{pmatrix}$$

• Heat engine

$$ZT = \frac{\dot{W}}{\dot{Q}} = \frac{GTS^2}{\kappa}$$

• Wiedemann-Franz law

$$\frac{GT}{\kappa} = 3\left(\frac{e}{\pi k_B}\right)^2 = \frac{1}{L_0}$$



### Experimental tools





# Thermal transport in the presence of Coulomb blockade







UGA Nanoscience Foundation Chair of Excellence J.P. Pekola 2015-2018



**Bivas Dutta** 

# Thermal transport in the presence of Coulomb blockade





B. Dutta, J.T. Peltonen, D.S. Antonenko, M. Meschke, M.A. Skvortsov, B. Kubala, J. König, C.B. Winkelmann, H. Courtois, and J.P. Pekola, Phys. Rev. Lett. 2017

























#### People

Innovative Training Network (ITN) offers

Frank Balestro, Denis Basko, Theo Costi, Hervé Courtois, Bivas Dutta, Paolo Erdman, Alvaro Garcia Corral, Frank Hekking, Bayan Karimi, Ivan Khaymovich, Danial Majidi, Matthias Meschke, Joonas Peltonen, Jukka Pekola, Fabio Taddei, David van Zanten...



LE REGRAMME DE RECHERCHE ET D'INNORMON DE EUROPEINNE