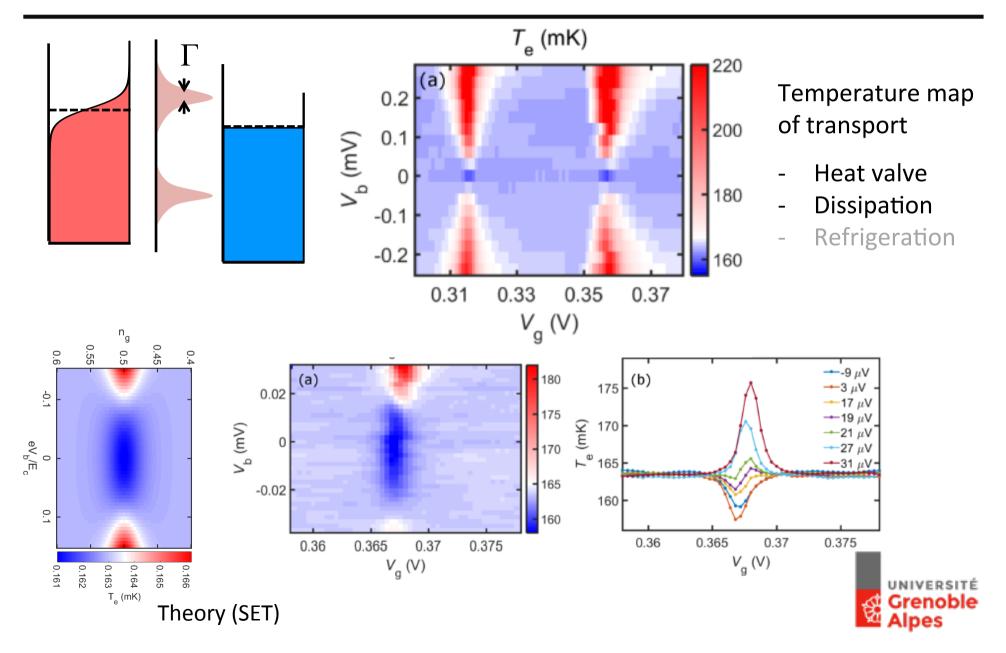

# Thermal transport in the presence of Coulomb blockade

UGA Nanoscience Foundation Chair of Excellence J.P. Pekola 2015-2018

**Bivas Dutta** 

# Thermal transport in the presence of Coulomb blockade

B. Dutta, J.T. Peltonen, D.S. Antonenko, M. Meschke, M.A. Skvortsov, B. Kubala, J. König, C.B. Winkelmann, H. Courtois, and J.P. Pekola, Phys. Rev. Lett. 2017